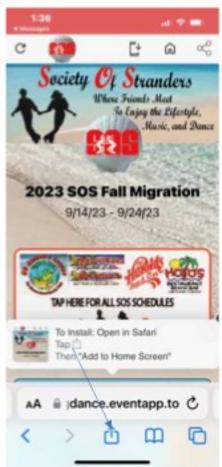

## How to Install the SOS App.

1. Scan this QR Code either with a QR Reader or your Camera

- 1. If Android Phone Click on the Install Icon at the top and then click install. (it will be installed)
- If iPhone, If you Scanned by QR Code or clicked on the "eventapp.to" box the following screen appears:
- 3. Then click on this icon: and scroll down and click on "Add to Home Screen"

4. Name it: SOS APP and Click ADD.