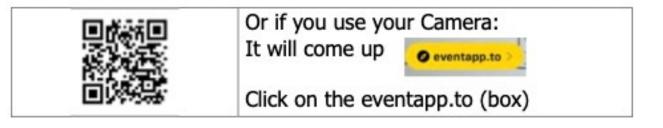

## How to Install the SOS App.

1. Scan this QR Code either with a QR Reader or your Camera

- 1. If Android Phone Click on the Install Icon at the top and then click install. (it will be installed)
- If iPhone, If you Scanned by QR Code or clicked on the "eventapp.to" box the following screen appears:
- 3. Then click on this icon: and scroll down and click on "Add to Home Screen"

4. Name it: SOS APP and Click ADD.